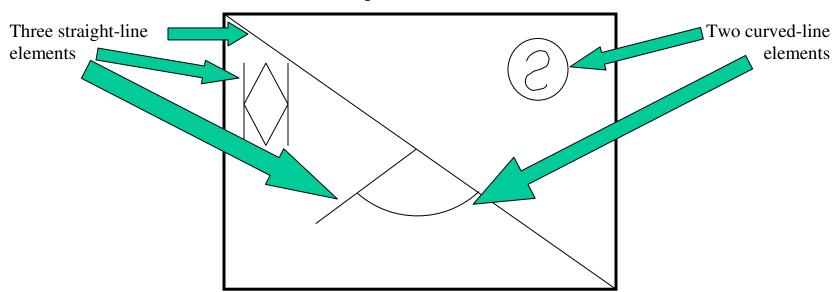

## **Offing the Off-Site Customer**

An Exploration of Customer Involvement

Goal: To create an exact copy of the customer's product vision.

- Market Dominance is achieved when all five elements are copied exactly.
- Survival is achieved when three straight-line elements are copied exactly.
- Failure occurs unless all three straight-line elements are copied exactly.

"Copy Exactly" means a perfect, photo-copier like copy. Everything outside of the box may be ignored and the line thicknesses need not be exactly the same. Everything else must be identical.